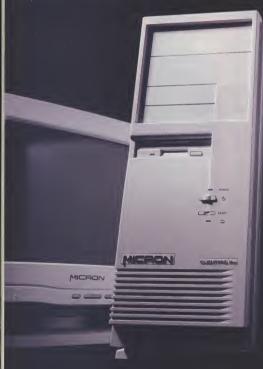

MMX" Technology: The Compaq Deskgro line now offers the fastest processors available – the Pentium" I and the Pentium Processor with MMX" technology. Each provides the additional performance and functionality that are essential for applications like visual computing and communication-based applications.

Memory: RAM famished? You'll find it amply provided in a Compaq Deskpro. There's up to 64 MB EDO standard memory, expandable to 256 MB. Additionally, in a secondary cache, there's either 256 K or 512 K that gives you faster access to your data.

Multimedia Sound: The new Compaq Multimedia Sound System creates outstanding 5-watts per channel sound and sports a space-assing design that fits seamlessly with most Compaq monitors, It features an integrated microphone, digital volume controls and audio in/out jacks.

SMART Hard Drives: Another aspect of Intelligent Manageability that we innovated is our SMART Hard Drive technology. It helps prevent catastrophic data loss. Fire insurance is one thing This is the best kind of all. Prevention.

# HOOHAH vers

(OR, A GUIDE FOR SPOTTING THE DIFFERENCES B

Inherent Value: What distinguishes the Compaq Deskpro line is its overall value. Everything from Asset Management and Info Messenger to LS-120 Drives and SMART Hard Drives to the quality and reliability. Ultimately, you get a lower cost of ownership over your desktop's lifecycle. Prices start at \$1,070.